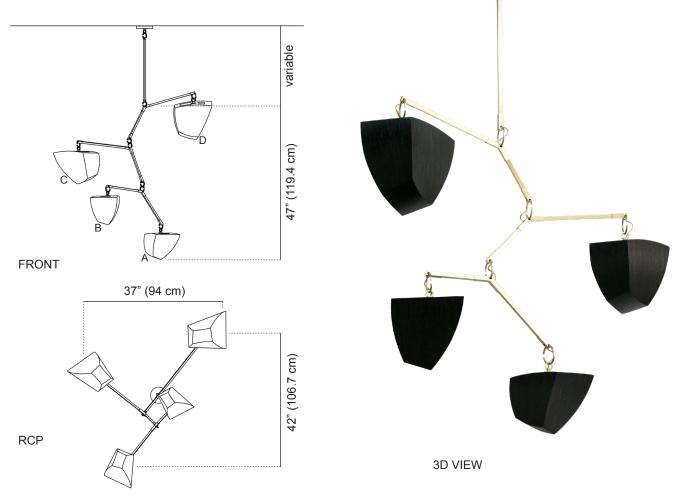

References: abstraction, Calder, gravity, ivy vines, suprise, the unexpected...

**Bamboo Ivy 4:** ABCD is a large mobile chandelier with 4 glowing bamboo shades arranged in size order. The Ivy Series is vertically oriented designed for spaces with high ceilings. It's perfect for entry halls, great rooms, and lobbies.

The hanging system of the Ivy Series uses square brass tubes to conceal wire and specially designed joints to create its eccentric shape. The fixture's slight, almost imperceptible movement keeps the piece pleasantly animated. The Ivy 4 is customizable and can be extended or reduced both vertically and horizontally.

## **Materials Metal Finish Options** Lamping Bamboo Oil Rubbed Bronze (2) 6.5w & (2) 9.5w Brass Antique Silver E 26 base LED Antique Brass UL listed components **Dimensions** Brushed Brass Dimmable 42"H x 37"W x 47"D Satin Nickel 2500 lumens total (106.7 H x 94 W x 119.4 D cm) ○ Custom Cost Weight **Bamboo Finish Options** List and trade pricing 8 lbs (3.63 kg) Natural available upon request Pickeld White Comments Walnut For indoor use only Ebony 8-10 week lead time Gold Leaf Customizable size and finishes ○ Custom Bulbs included (US only)