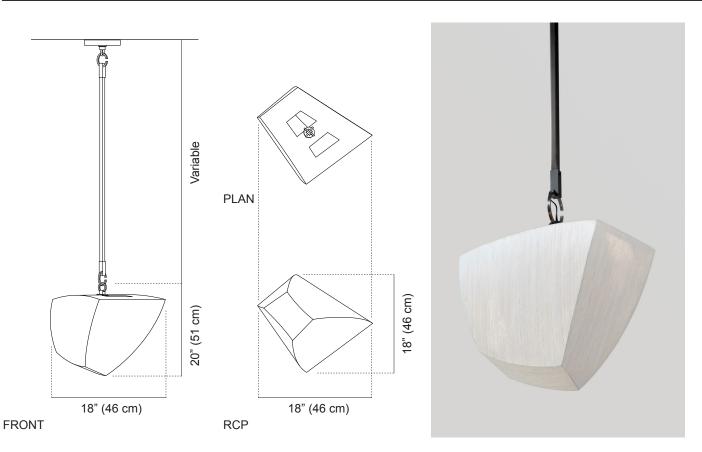

**Materials** Bamboo Brass

**Dimensions** 20"H x 18"L x 18"W (51 x 46 L x 46 cm)

Weight 4 lbs (1.8 kg)